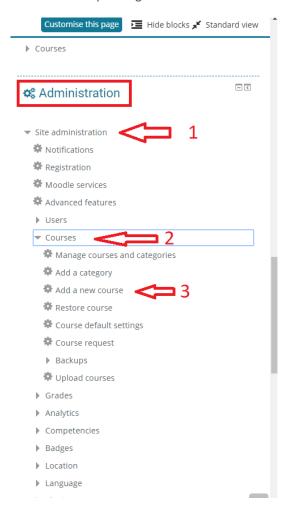

• From the side panel go to Administration / Courses / Add a new course.

In the following screen you can choose a name for your course, a short name (initials for the course), select the category in witch the course will be under (e.g. English courses, Vietnamese courses etc.) and the start and ending dates for the course (if it is time limited). You can also write a course summary and upload an image for the course.