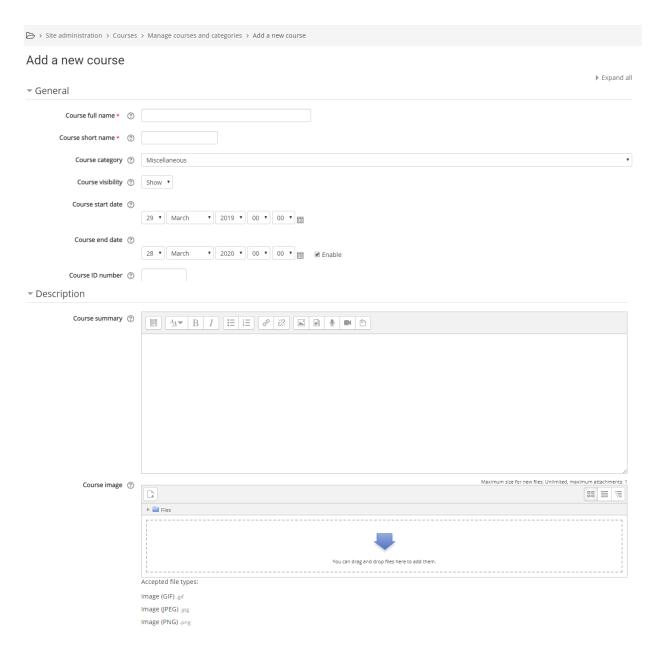

• From the side panel go to Administration / Courses / Add a new course.

In the following screen you can choose a name for your course, a short name (initials for the course), select the category in witch the course will be under (e.g. English courses, Vietnamese courses etc.) and the start and ending dates for the course (if it is time limited). You can also write a course summary and upload an image for the course.